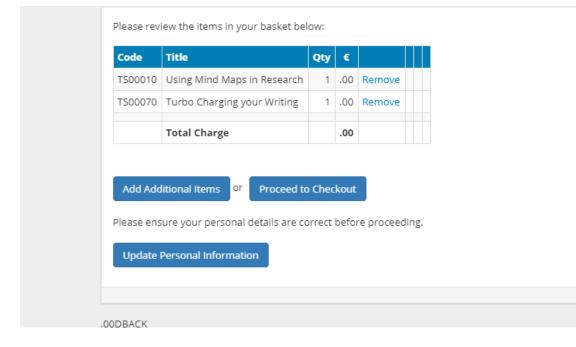

|
| Turbo Charging your Writing     | 12 Mar 2018    | 14.00      | Agriculture and Food Science | Available | Add to Baske |
| PhD Masterclass                 | 26 Jan 2018    | 9.00       | Agriculture and Food Science | Available | Add to Baske |
| PhD Masterclass Part 2          | 26 Feb 2018    | 9.00       | Veterinary Science Centre    | Available | Add to Baske |
| Working with your Supervisor    | 9 Nov 2017     | 10.00      | Veterinary Science Centre    | Available | Add to Baske |
| Getting the most from your RPDP | 2 Nov 2017     | 10.00      | Veterinary Science Centre    | Available | Add to Baske |
| Presentation Skills             | 5 Dec 2017     | 10.00      | Science Centre - East        | Available | Add to Baske |



## 3. Add another course or proceed to check out.



## 4. View Your Confirmed Bookings

| Quantity    | Course/Event                             | Date        | Booking Status                  | Start Time | Venue/Location                         | CLICK |  |
|-------------|------------------------------------------|-------------|---------------------------------|------------|----------------------------------------|-------|--|
| Transf      | erable Skills Modules Events             |             |                                 |            |                                        |       |  |
| 1           | Turbo Charging your Writing (TS00070)    | 26 Feb 2018 | Online Booking Confirmed        | 14.00      | Ag 1.47, Agriculture and Food Science, |       |  |
| 1           | Using Mind Maps in Research (TS00010)    | 20 Feb 2018 | O